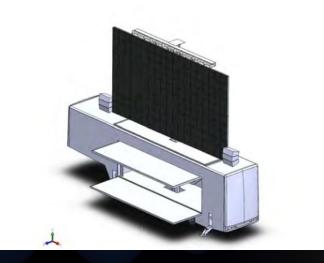

### T50 Mobile Screen

The T50 screen is the first full HD trailer of this size in the market, this allows for multiple picture in picture solutions and very detailed content to be displayed. This is the most comprehensive trailer of its type in the UK, it is smart looking with the 2 pac black paint with a lacquered protective finish. Hydraulic stage opening side with canopy. There is a comprehensive control room with audio, lighting and video production facilities. Sliding roof solution that closes around the mast to create a watertight stage area. This trailer can be deployed in less than 45 minutes.

#### Screen

50 sq metre Led screen 4.8mm in pixel pitch 1976 pixels wide x 1092 pixels High Full 360 degree rotation of the screen

#### Stage

8 metres x 4.8 metres Integrated full roof cover Closing roof system around the mast