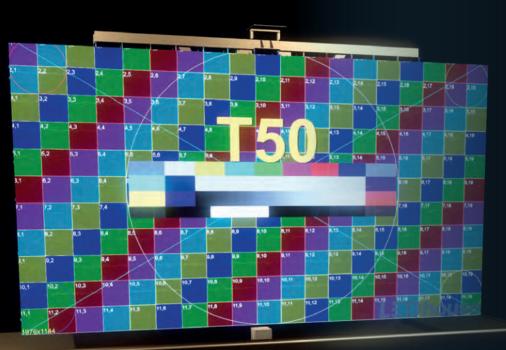

#### Screen

50 sq metre Led screen 4.8mm in pixel pitch 1976 pixels wide x 1092 pixels High Full 360 degree rotation of the screen