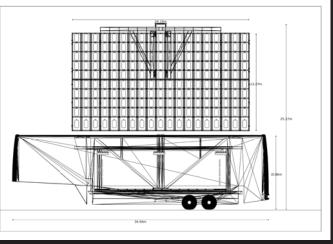

### T50 Mobile Screen

The T50 screen is the first full HD trailer of this size in the market, this allows for multiple picture in picture solutions and very detailed content to be displayed. This is the most comprehensive trailer of its type in the UK, it is smart looking with the 2 pac black paint with a lacquered protective finish. Hydraulic stage opening side with canopy. There is a comprehensive control room with audio, lighting and video production facilities. Sliding roof solution that closes around the mast to create a watertight stage area. This trailer can be deployed in less than 45 minutes.

#### Screen

50 sq metre Led screen 4.8mm in pixel pitch 1976 pixels wide x 1092 pixels High Full 360 degree rotation of the screen

#### Stage

8 metres x 4.8 metres Integrated full roof cover Closing roof system around the mast