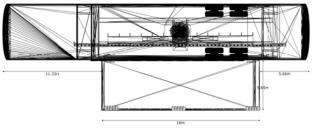

#### Screen

50 sq metre Led screen 4.8mm in pixel pitch 1976 pixels wide x 1092 pixels High Full 360 degree rotation of the screen

#### Stage

8 metres x 4.8 metres Integrated full roof cover Closing roof system around the mast