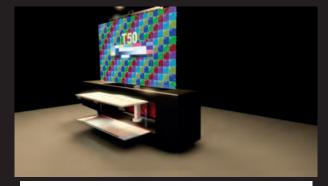

### T50 Mobile Screen

The T50 screen is the first full HD trailer of this size in the market, this allows for multiple picture in picture solutions and very detailed content to be displayed. This is the most comprehensive trailer of its type in the UK, it is smart looking with the 2 pac black paint with a lacquered protective finish. Hydraulic stage opening side with canopy. There is a comprehensive control room with audio, lighting and video production facilities. Sliding roof solution that closes around the mast to create a watertight stage area. This trailer can be deployed in less than 45 minutes.

#### Screen

50 sq metre Led screen 4.8mm in pixel pitch 1976 pixels wide x 1092 pixels High Full 360 degree rotation of the screen