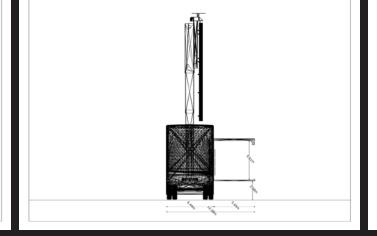

### T50 Mobile Screen

The T50 screen is the first full HD trailer of this size in the market, this allows for multiple picture in picture solutions and very detailed content to be displayed. This is the most comprehensive trailer of its type in the UK, it is smart looking with the 2 pac black paint with a lacquered protective finish. Hydraulic stage opening side with canopy. There is a comprehensive control room with audio, lighting and video production facilities. Sliding roof solution that closes around the mast to create a watertight stage area. This trailer can be deployed in less than 45 minutes.

#### Stage

8 metres x 4.8 metres Integrated full roof cover Closing roof system around the mast