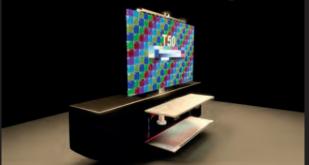

### T50 Mobile Screen

The T50 screen is the first full HD trailer of this size in the market, this allows for multiple picture in picture solutions and very detailed content to be displayed. This is the most comprehensive trailer of its type in the UK, it is smart looking with the 2 pac black paint with a lacquered protective finish. Hydraulic stage opening side with canopy. There is a comprehensive control room with audio, lighting and video production facilities. Sliding roof solution that closes around the mast to create a watertight stage area. This trailer can be deployed in less than 45 minutes.

#### Screen

50 sq metre Led screen 4.8mm in pixel pitch 1976 pixels wide x 1092 pixels High Full 360 degree rotation of the screen